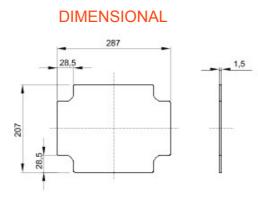

| Material             | Galvanized metal | For distribution boards            | GW42008 - GW42009 - GW42010 |
|----------------------|------------------|------------------------------------|-----------------------------|
| For boxes dimensions | 300x220          | For boxes centre distance BxH (mm) | 300x220                     |
| Electrocod           | 0303             |                                    |                             |